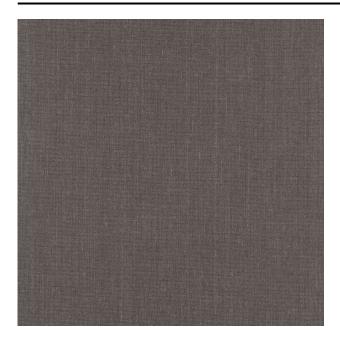

#### Description

A refined woven upholstery fabric with a natural look. The linen content of the yarn gives an exciting combination of natural and synthetic yarns, creating a soft and visually pleasing fabric. Strand is a classic design from the De Ploeg collection, to which we have now added a series of additional contemporary colours.

### Product images