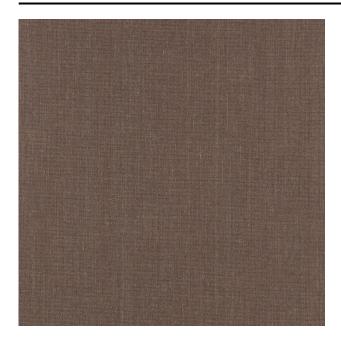

#### Description

A refined woven upholstery fabric with a natural look. The linen content of the yarn gives an exciting combination of natural and synthetic yarns, creating a soft and visually pleasing fabric. Strand is a classic design from the De Ploeg collection, to which we have now added a series of additional contemporary colours.

### Product images