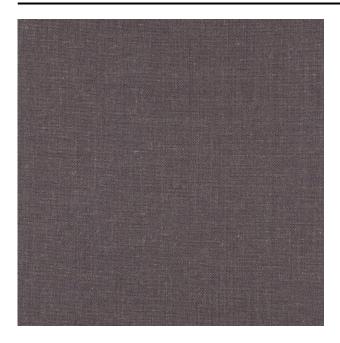

#### Description

A refined woven upholstery fabric with a natural look. The linen content of the yarn gives an exciting combination of natural and synthetic yarns, creating a soft and visually pleasing fabric. Strand is a classic design from the De Ploeg collection, to which we have now added a series of additional contemporary colours.

#### **Specifications**

| Part ID                  | 0421070074                            |
|--------------------------|---------------------------------------|
| Composition              | 67% acrylic, 17% linen, 16% polyester |
| Width (cm)               | 140 cm                                |
| Weight (g/m1)            | 560 g/m1                              |
| Lightfasness (scale 1-8) | 5                                     |
| Pilling                  | 4                                     |
| Wear resistance          | 45000                                 |
| Flameretardant           | Yes                                   |
| Certifications           | OEKOTEX                               |
| Color variants           | 41                                    |
| Shrinkage (%)            | 2%                                    |