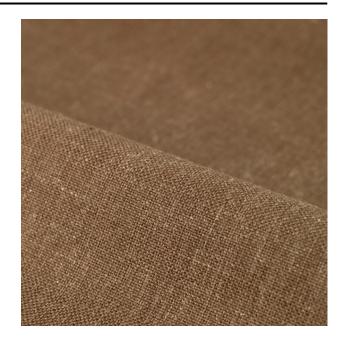

#### Description

A refined woven upholstery fabric with a natural look. The linen content of the yarn gives an exciting combination of natural and synthetic yarns, creating a soft and visually pleasing fabric. Strand is a classic design from the De Ploeg collection, to which we have now added a series of additional contemporary colours.

### **Specifications**

| Part ID                  | 0421070072                            |
|--------------------------|---------------------------------------|
| Composition              | 67% acrylic, 17% linen, 16% polyester |
| Width (cm)               | 140 cm                                |
| Weight (g/m1)            | 560 g/m1                              |
| Lightfasness (scale 1-8) | 5                                     |
| Pilling                  | 4                                     |
| Wear resistance          | 45000                                 |
| Flameretardant           | Yes                                   |
| Certifications           | OEKOTEX                               |
| Color variants           | 41                                    |
| Shrinkage (%)            | 2%                                    |