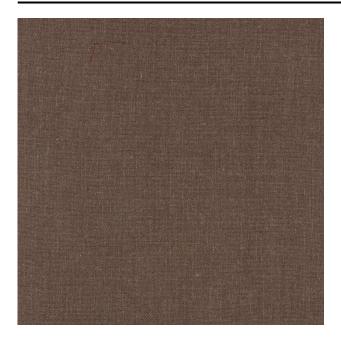

#### Description

A refined woven upholstery fabric with a natural look. The linen content of the yarn gives an exciting combination of natural and synthetic yarns, creating a soft and visually pleasing fabric. Strand is a classic design from the De Ploeg collection, to which we have now added a series of additional contemporary colours.

### Product images