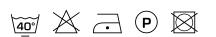

--|---------------------------------------|
| Composition              | 67% acrylic, 17% linen, 16% polyester |
| Width (cm)               | 140 cm                                |
| Weight (g/m1)            | 560 g/m1                              |
| Lightfasness (scale 1-8) | 5                                     |
| Pilling                  | 4                                     |
| Wear resistance          | 45000                                 |
| Flameretardant           | Yes                                   |
| Certifications           | OEKOTEX                               |
| Color variants           | 41                                    |
| Shrinkage (%)            | 2%                                    |

#### Washing instructions

#### Industrial washing instructions



Does not apply.

### Product images