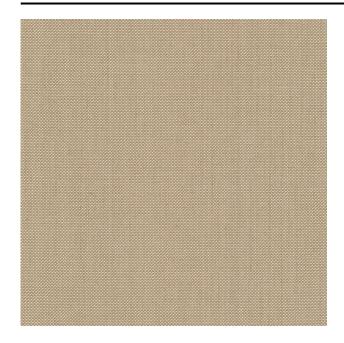

---|
| Composition              | 67% acrylic, 17% linen, 16% polyester |
| Width (cm)               | 140 cm                                |
| Weight (g/m1)            | 560 g/m1                              |
| Lightfasness (scale 1-8) | 5                                     |
| Pilling                  | 4                                     |
| Wear resistance          | 45000                                 |
| Flameretardant           | Yes                                   |
| Certifications           | OEKOTEX                               |
| Color variants           | 41                                    |
| Shrinkage (%)            | 2%                                    |

#### Washing instructions

#### Industrial washing instructions



Does not apply.

### Product images