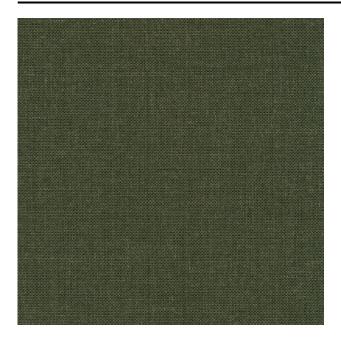

#### Description

A refined woven upholstery fabric with a natural look. The linen content of the yarn gives an exciting combination of natural and synthetic yarns, creating a soft and visually pleasing fabric. Strand is a classic design from the De Ploeg collection, to which we have now added a series of additional contemporary colours.

#### **Specifications**

| Part ID                  | 0421070056                            |
|--------------------------|---------------------------------------|
| Composition              | 67% acrylic, 17% linen, 16% polyester |
| Width (cm)               | 140 cm                                |
| Weight (g/m1)            | 560 g/m1                              |
| Lightfasness (scale 1-8) | 5                                     |
| Pilling                  | 4                                     |
| Wear resistance          | 45000                                 |
| Flameretardant           | Yes                                   |
| Certifications           | OEKOTEX                               |
| Color variants           | 41                                    |
| Shrinkage (%)            | 2%                                    |
|                          |                                       |