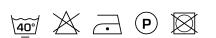

--|---------------------------------------|
| Composition              | 67% acrylic, 17% linen, 16% polyester |
| Width (cm)               | 140 cm                                |
| Weight (g/m1)            | 560 g/m1                              |
| Lightfasness (scale 1-8) | 5                                     |
| Pilling                  | 4                                     |
| Wear resistance          | 45000                                 |
| Flameretardant           | Yes                                   |
| Certifications           | OEKOTEX                               |
| Color variants           | 41                                    |
| Shrinkage (%)            | 2%                                    |

#### Washing instructions

#### Industrial washing instructions



Does not apply.

### Product images