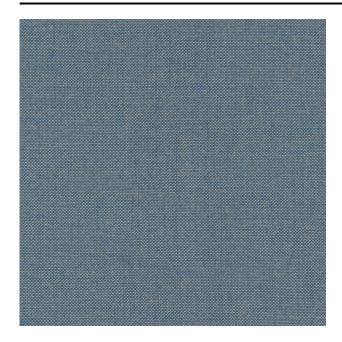

#### Description

A refined woven upholstery fabric with a natural look. The linen content of the yarn gives an exciting combination of natural and synthetic yarns, creating a soft and visually pleasing fabric. Strand is a classic design from the De Ploeg collection, to which we have now added a series of additional contemporary colours.

### Product images