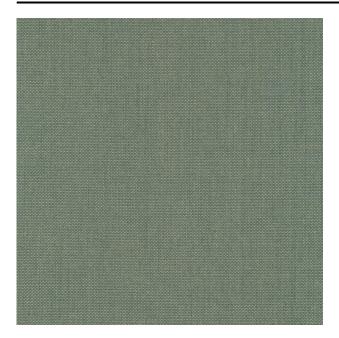

#### Description

A refined woven upholstery fabric with a natural look. The linen content of the yarn gives an exciting combination of natural and synthetic yarns, creating a soft and visually pleasing fabric. Strand is a classic design from the De Ploeg collection, to which we have now added a series of additional contemporary colours.

### **Product images**