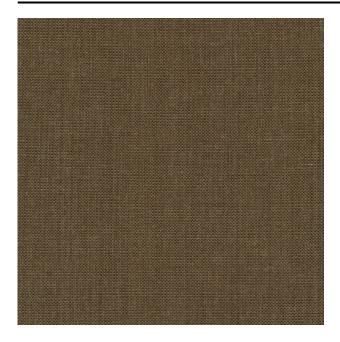

#### Description

A refined woven upholstery fabric with a natural look. The linen content of the yarn gives an exciting combination of natural and synthetic yarns, creating a soft and visually pleasing fabric. Strand is a classic design from the De Ploeg collection, to which we have now added a series of additional contemporary colours.

### Product images