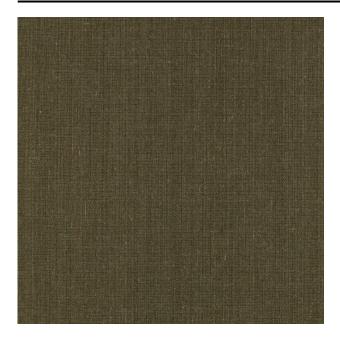

#### Description

A refined woven upholstery fabric with a natural look. The linen content of the yarn gives an exciting combination of natural and synthetic yarns, creating a soft and visually pleasing fabric. Strand is a classic design from the De Ploeg collection, to which we have now added a series of additional contemporary colours.

### Product images