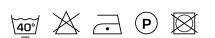

--|---------------------------------------|
| Composition              | 67% acrylic, 17% linen, 16% polyester |
| Width (cm)               | 140 cm                                |
| Weight (g/m1)            | 560 g/m1                              |
| Lightfasness (scale 1-8) | 5                                     |
| Pilling                  | 4                                     |
| Wear resistance          | 45000                                 |
| Flameretardant           | Yes                                   |
| Certifications           | OEKOTEX                               |
| Color variants           | 41                                    |
| Shrinkage (%)            | 2%                                    |

#### Washing instructions

#### Industrial washing instructions



Does not apply.

### Product images