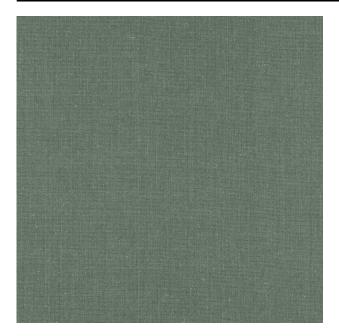

#### Description

A refined woven upholstery fabric with a natural look. The linen content of the yarn gives an exciting combination of natural and synthetic yarns, creating a soft and visually pleasing fabric. Strand is a classic design from the De Ploeg collection, to which we have now added a series of additional contemporary colours.

## **Product images**