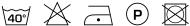

---------------------------------------|
| Composition              | 67% acrylic, 17% linen, 16% polyester |
| Width (cm)               | 140 cm                                |
| Weight (g/m1)            | 560 g/m1                              |
| Lightfasness (scale 1-8) | 5                                     |
| Pilling                  | 4                                     |
| Wear resistance          | 45000                                 |
| Flameretardant           | Yes                                   |
| Certifications           | OEKOTEX                               |
| Color variants           | 41                                    |
| Shrinkage (%)            | 2%                                    |

#### Washing instructions

Industrial washing instructions











Does not apply.

## **Product images**