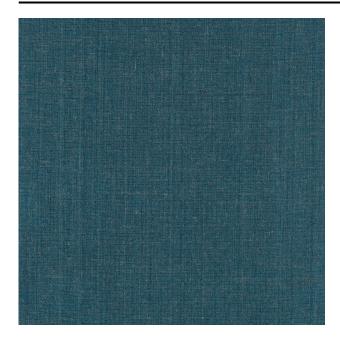

#### Description

A refined woven upholstery fabric with a natural look. The linen content of the yarn gives an exciting combination of natural and synthetic yarns, creating a soft and visually pleasing fabric. Strand is a classic design from the De Ploeg collection, to which we have now added a series of additional contemporary colours.

## **Product images**