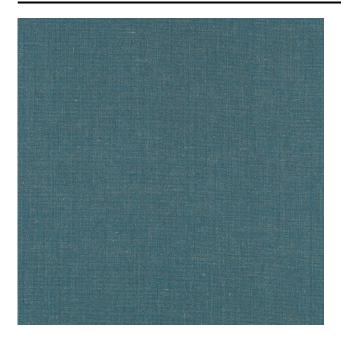

#### Description

A refined woven upholstery fabric with a natural look. The linen content of the yarn gives an exciting combination of natural and synthetic yarns, creating a soft and visually pleasing fabric. Strand is a classic design from the De Ploeg collection, to which we have now added a series of additional contemporary colours.

### **Product images**