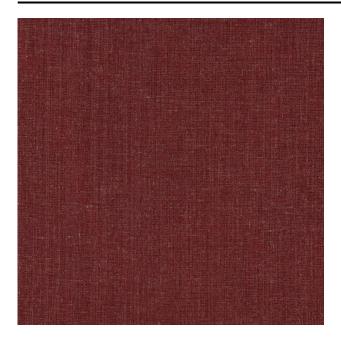

#### Description

A refined woven upholstery fabric with a natural look. The linen content of the yarn gives an exciting combination of natural and synthetic yarns, creating a soft and visually pleasing fabric. Strand is a classic design from the De Ploeg collection, to which we have now added a series of additional contemporary colours.

### **Product images**