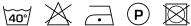

---------------------------------------|
| Composition              | 67% acrylic, 17% linen, 16% polyester |
| Width (cm)               | 140 cm                                |
| Weight (g/m1)            | 560 g/m1                              |
| Lightfasness (scale 1-8) | 5                                     |
| Pilling                  | 4                                     |
| Wear resistance          | 45000                                 |
| Flameretardant           | Yes                                   |
| Certifications           | OEKOTEX                               |
| Color variants           | 41                                    |
| Shrinkage (%)            | 2%                                    |

#### Washing instructions

Industrial washing instructions











Does not apply.

### **Product images**