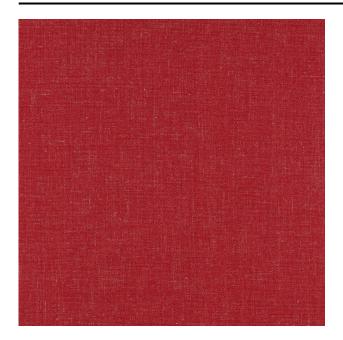

#### Description

A refined woven upholstery fabric with a natural look. The linen content of the yarn gives an exciting combination of natural and synthetic yarns, creating a soft and visually pleasing fabric. Strand is a classic design from the De Ploeg collection, to which we have now added a series of additional contemporary colours.

### **Product images**