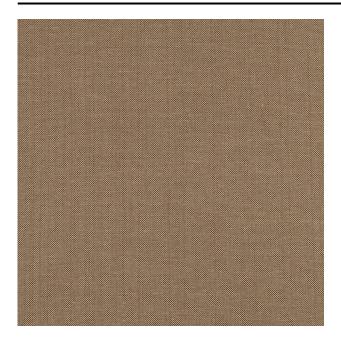

#### Description

A refined woven upholstery fabric with a natural look. The linen content of the yarn gives an exciting combination of natural and synthetic yarns, creating a soft and visually pleasing fabric. Strand is a classic design from the De Ploeg collection, to which we have now added a series of additional contemporary colours.

### **Product images**