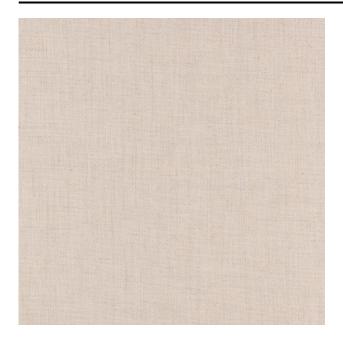

#### Description

A refined woven upholstery fabric with a natural look. The linen content of the yarn gives an exciting combination of natural and synthetic yarns, creating a soft and visually pleasing fabric. Strand is a classic design from the De Ploeg collection, to which we have now added a series of additional contemporary colours.

### **Product images**