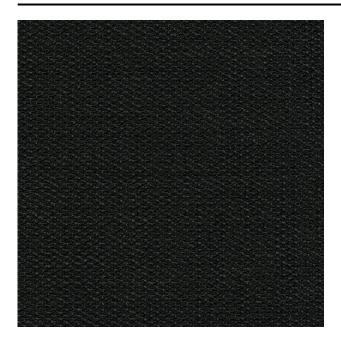

|
| Weight (g/m1)            | 1302 g/m1                                                           |
| Lightfasness (scale 1-8) | 6                                                                   |
| Pilling                  | 4                                                                   |
| Wear resistance          | 100000                                                              |
| Flameretardant           | Yes                                                                 |
| Color variants           | 24                                                                  |
| Shrinkage (%)            | 1%                                                                  |

#### Washing instructions

Industrial washing instructions



Does not apply.

### **Product images**