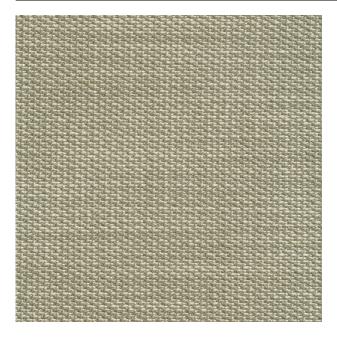

#### Description

a rugged upholstery fabric with a unique weave. Two carefully blended yarn colours make up the structure of the fabric, highlighting the three-dimensional texture. For this fabric the design team developed both soft tone-on-tone shades and bolder colour combinations.

#### **Specifications**

| Part ID                  | 0400180001                                                          |
|--------------------------|---------------------------------------------------------------------|
| Composition              | 51% acrylic, 24% viscose, 14% cotton, 8% polyester, 3% other fibers |
| Width (cm)               | 140 cm                                                              |
| Weight (g/m1)            | 1302 g/m1                                                           |
| Lightfasness (scale 1-8) | 6                                                                   |
| Pilling                  | 4                                                                   |
| Wear resistance          | 100000                                                              |
| Flameretardant           | Yes                                                                 |
| Color variants           | 24                                                                  |
| Shrinkage (%)            | 1%                                                                  |