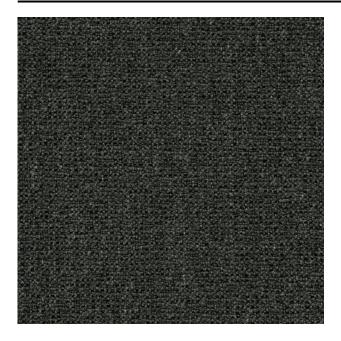

#### Description

a premium upholstery fabric, woven using a unique mix of materials. Serra is the embodiment of understated luxury. A fabric with a pure and natural appearance, but also exuding luxury. Each colourway displays a combination of subtle shades of mostly soft early tones.

#### **Specifications**

| Part ID                  | 0400160088                                                                     |
|--------------------------|--------------------------------------------------------------------------------|
| Composition              | 40% acrylic, 20% polyester, 15% cotton, 15% linen, 5%<br>viscose, 5% polyamide |
| Width (cm)               | 140 cm                                                                         |
| Weight (g/m1)            | 1050 g/m1                                                                      |
| Lightfasness (scale 1-8) | 6                                                                              |
| Pilling                  | 3-4                                                                            |
| Wear resistance          | 70000                                                                          |
| Certifications           | OEKOTEX                                                                        |
| Color variants           | 17                                                                             |
| Shrinkage (%)            | 1%                                                                             |