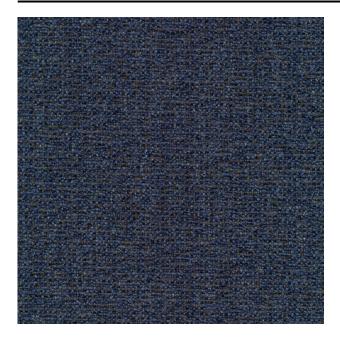

|
| Lightfasness (scale 1-8) | 6                                                                              |
| Pilling                  | 3-4                                                                            |
| Wear resistance          | 70000                                                                          |
| Certifications           | OEKOTEX                                                                        |
| Color variants           | 17                                                                             |
| Shrinkage (%)            | 1%                                                                             |

#### Washing instructions

#### Industrial washing instructions

Does not apply.



### Product images