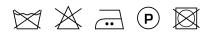

|
| Lightfasness (scale 1-8) | 6                                                                              |
| Pilling                  | 3-4                                                                            |
| Wear resistance          | 70000                                                                          |
| Certifications           | OEKOTEX                                                                        |
| Color variants           | 17                                                                             |
| Shrinkage (%)            | 1%                                                                             |

#### Washing instructions

#### Industrial washing instructions

Does not apply.



### Product images