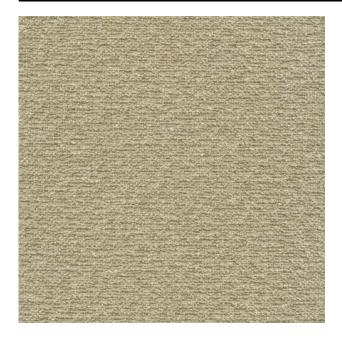

#### Description

a premium upholstery fabric, woven using a unique mix of materials. Serra is the embodiment of understated luxury. A fabric with a pure and natural appearance, but also exuding luxury. Each colourway displays a combination of subtle shades of mostly soft early tones.

#### **Specifications**

| Part ID                  | 0400160002                                                                     |
|--------------------------|--------------------------------------------------------------------------------|
| Composition              | 40% acrylic, 20% polyester, 15% cotton, 15% linen, 5%<br>viscose, 5% polyamide |
| Width (cm)               | 140 cm                                                                         |
| Weight (g/m1)            | 1050 g/m1                                                                      |
| Lightfasness (scale 1-8) | 6                                                                              |
| Pilling                  | 3-4                                                                            |
| Wear resistance          | 70000                                                                          |
| Certifications           | OEKOTEX                                                                        |
| Color variants           | 17                                                                             |
| Shrinkage (%)            | 1%                                                                             |