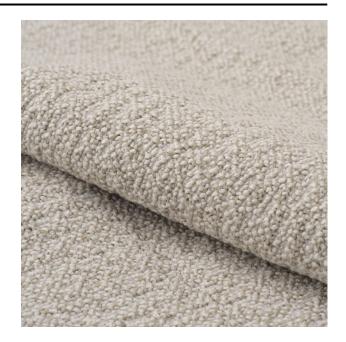

#### Description

a premium upholstery fabric, woven using a unique mix of materials. Serra is the embodiment of understated luxury. A fabric with a pure and natural appearance, but also exuding luxury. Each colourway displays a combination of subtle shades of mostly soft early tones.

#### **Specifications**

| DID                      | 04004 (0004                                                                 |
|--------------------------|-----------------------------------------------------------------------------|
| Part ID                  | 0400160001                                                                  |
| Composition              | 40% acrylic, 20% polyester, 15% cotton, 15% linen, 5% viscose, 5% polyamide |
| Width (cm)               | 140 cm                                                                      |
| Weight (g/m1)            | 1050 g/m1                                                                   |
| Lightfasness (scale 1-8) | 6                                                                           |
| Pilling                  | 3-4                                                                         |
| Wear resistance          | 70000                                                                       |
| Certifications           | OEKOTEX                                                                     |
| Color variants           | 17                                                                          |
| Shrinkage (%)            | 1%                                                                          |

### Product images