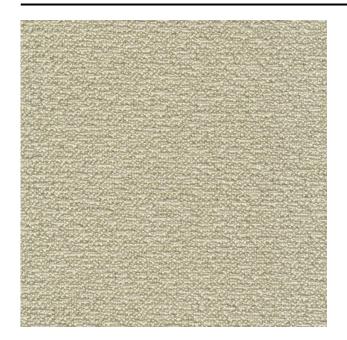

#### Description

a premium upholstery fabric, woven using a unique mix of materials. Serra is the embodiment of understated luxury. A fabric with a pure and natural appearance, but also exuding luxury. Each colourway displays a combination of subtle shades of mostly soft early tones.

#### **Specifications**

| DID                      | 04004 (0004                                                                 |
|--------------------------|-----------------------------------------------------------------------------|
| Part ID                  | 0400160001                                                                  |
| Composition              | 40% acrylic, 20% polyester, 15% cotton, 15% linen, 5% viscose, 5% polyamide |
| Width (cm)               | 140 cm                                                                      |
| Weight (g/m1)            | 1050 g/m1                                                                   |
| Lightfasness (scale 1-8) | 6                                                                           |
| Pilling                  | 3-4                                                                         |
| Wear resistance          | 70000                                                                       |
| Certifications           | OEKOTEX                                                                     |
| Color variants           | 17                                                                          |
| Shrinkage (%)            | 1%                                                                          |

### Product images