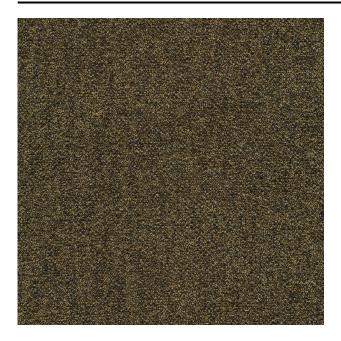

#### Description

A beautiful multi-coloured upholstery fabric with an incredibly soft touch. Vivid has been woven using a refined boucle yarn. The yarn has been twined using four carefully selected colours, resulting in a rich blend of versatile colourways.