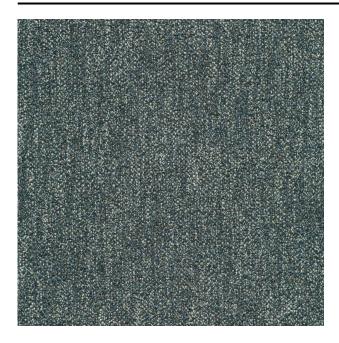

#### Description

A beautiful multi-coloured upholstery fabric with an incredibly soft touch. Vivid has been woven using a refined boucle yarn. The yarn has been twined using four carefully selected colours, resulting in a rich blend of versatile colourways.

#### Specifications

| Part ID                  | 0400150004     |
|--------------------------|----------------|
| Composition              | 100% polyester |
| Width (cm)               | 138 cm         |
| Weight (g/m1)            | 675 g/m1       |
| Lightfasness (scale 1-8) | 5              |
| Pilling                  | 4-5            |
| Wear resistance          | 45000          |
| Certifications           | OEKOTEX        |
| Color variants           | 23             |
| Shrinkage (%)            | 2%             |