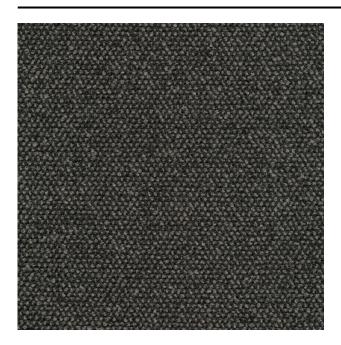

#### Description

A premium bouclé upholstery fabric with a woollen feel. Monza Melange is composed of a mix of mainly natural materials, and made to look like wool. Each colour range is woven with a combination of two carefully chosen colours from nature which seamlessly match the rich bouclé structure. Monza Melange makes an excellent combination with the plain bouclé option Monza.

### **Product images**