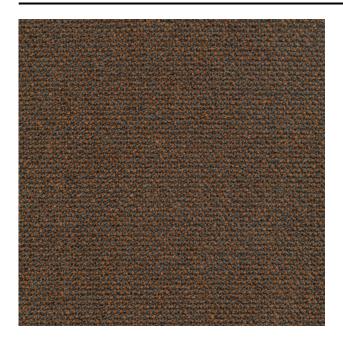

|
| Weight (g/m1)            | 924 g/m1                                                      |
| Lightfasness (scale 1-8) | 5                                                             |
| Pilling                  | 4-5                                                           |
| Wear resistance          | 80000                                                         |
| Flameretardant           | Yes                                                           |
| Color variants           | 20                                                            |
| Shrinkage (%)            | 1%                                                            |

### Washing instructions

Industrial washing instructions









Does not apply.

### Product images