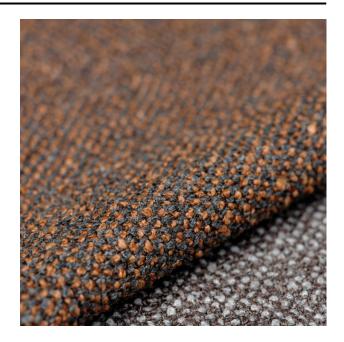

#### Description

A premium bouclé upholstery fabric with a woollen feel. Monza Melange is composed of a mix of mainly natural materials, and made to look like wool. Each colour range is woven with a combination of two carefully chosen colours from nature which seamlessly match the rich bouclé structure. Monza Melange makes an excellent combination with the plain bouclé option Monza.