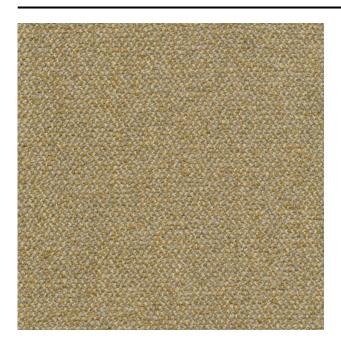

#### Description

A premium bouclé upholstery fabric with a woollen feel. Monza Melange is composed of a mix of mainly natural materials, and made to look like wool. Each colour range is woven with a combination of two carefully chosen colours from nature which seamlessly match the rich bouclé structure. Monza Melange makes an excellent combination with the plain bouclé option Monza.

#### **Specifications**

| Part ID                  | 0400130076                                                    |
|--------------------------|---------------------------------------------------------------|
| Composition              | 28% acrylic, 24% cotton, 20% viscose, 16% wool, 12% polyester |
| Width (cm)               | 140 cm                                                        |
| Weight (g/m1)            | 924 g/m1                                                      |
| Lightfasness (scale 1-8) | 5                                                             |
| Pilling                  | 4-5                                                           |
| Wear resistance          | 80000                                                         |
| Flameretardant           | Yes                                                           |
| Color variants           | 20                                                            |
| Shrinkage (%)            | 1%                                                            |