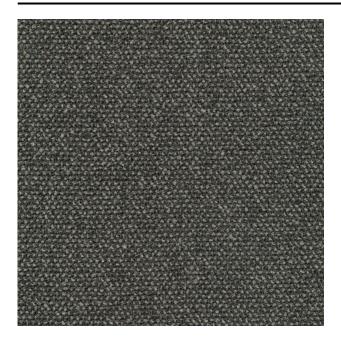

## **MONZA-MELANGE 81**

#### Description

A premium bouclé upholstery fabric with a woollen feel. Monza Melange is composed of a mix of mainly natural materials, and made to look like wool. Each colour range is woven with a combination of two carefully chosen colours from nature which seamlessly match the rich bouclé structure. Monza Melange makes an excellent combination with the plain bouclé option Monza.

### **Product images**