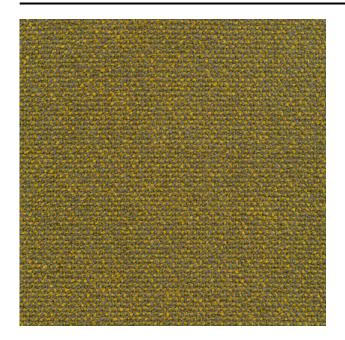

#### Description

A premium bouclé upholstery fabric with a woollen feel. Monza Melange is composed of a mix of mainly natural materials, and made to look like wool. Each colour range is woven with a combination of two carefully chosen colours from nature which seamlessly match the rich bouclé structure. Monza Melange makes an excellent combination with the plain bouclé option Monza.

#### **Specifications**

| Part ID                  | 0400130063                                                    |
|--------------------------|---------------------------------------------------------------|
| Composition              | 28% acrylic, 24% cotton, 20% viscose, 16% wool, 12% polyester |
| Width (cm)               | 140 cm                                                        |
| Weight (g/m1)            | 924 g/m1                                                      |
| Lightfasness (scale 1-8) | 5                                                             |
| Pilling                  | 4-5                                                           |
| Wear resistance          | 80000                                                         |
| Flameretardant           | Yes                                                           |
| Color variants           | 20                                                            |
| Shrinkage (%)            | 1%                                                            |
|                          |                                                               |