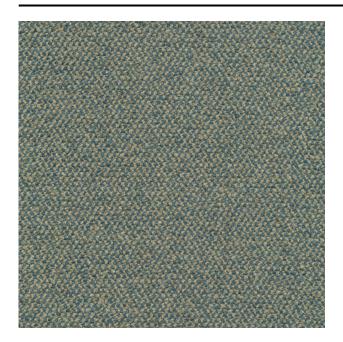

## **MONZA-MELANGE 49**

#### Description

A premium bouclé upholstery fabric with a woollen feel. Monza Melange is composed of a mix of mainly natural materials, and made to look like wool. Each colour range is woven with a combination of two carefully chosen colours from nature which seamlessly match the rich bouclé structure. Monza Melange makes an excellent combination with the plain bouclé option Monza.

### **Product images**