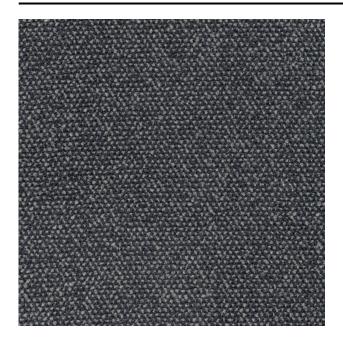

#### Description

A premium bouclé upholstery fabric with a woollen feel. Monza Melange is composed of a mix of mainly natural materials, and made to look like wool. Each colour range is woven with a combination of two carefully chosen colours from nature which seamlessly match the rich bouclé structure. Monza Melange makes an excellent combination with the plain bouclé option Monza.

## **Product images**