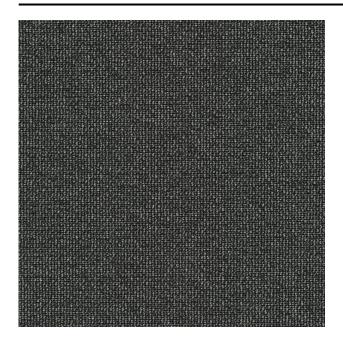

#### Description

A rugged upholstery fabric with a subtle colour effect. Woven with a specially developed mélange yarn, made from a combination of different coloured threads. The weave structure and the contrast between warp and weft, give this fabric a three-dimensional look. Reno is available in a wide range of modest and practical colours.