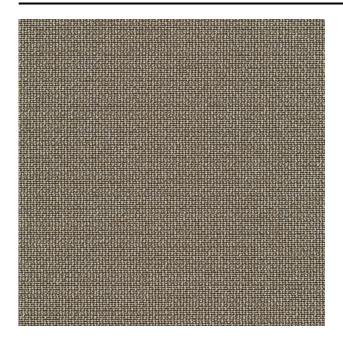

#### Description

A rugged upholstery fabric with a subtle colour effect. Woven with a specially developed mélange yarn, made from a combination of different coloured threads. The weave structure and the contrast between warp and weft, give this fabric a three-dimensional look. Reno is available in a wide range of modest and practical colours.

#### **Specifications**

| Part ID                  | 0400120069                |
|--------------------------|---------------------------|
| Composition              | 85% polyester, 15% cotton |
| Width (cm)               | 140 cm                    |
| Weight (g/m1)            | 624 g/m1                  |
| Lightfasness (scale 1-8) | 5                         |
| Pilling                  | 4-5                       |
| Wear resistance          | 45000                     |
| Flameretardant           | Yes                       |
| Color variants           | 32                        |
| Shrinkage (%)            | 1%                        |