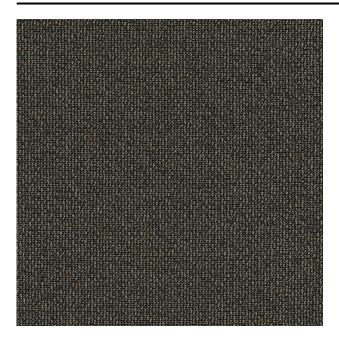

#### Description

A rugged upholstery fabric with a subtle colour effect. Woven with a specially developed mélange yarn, made from a combination of different coloured threads. The weave structure and the contrast between warp and weft, give this fabric a three-dimensional look. Reno is available in a wide range of modest and practical colours.

## Product images