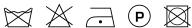

modest and practical colours.

#### **Specifications**

| Part ID                  | 0400120078                |
|--------------------------|---------------------------|
| Composition              | 85% polyester, 15% cotton |
| Width (cm)               | 140 cm                    |
| Weight (g/m1)            | 624 g/m1                  |
| Lightfasness (scale 1-8) | 5                         |
| Pilling                  | 4-5                       |
| Wear resistance          | 45000                     |
| Flameretardant           | Yes                       |
| Color variants           | 32                        |
| Shrinkage (%)            | 1%                        |
|                          |                           |

### Washing instructions

Industrial washing instructions











Does not apply.

## Product images