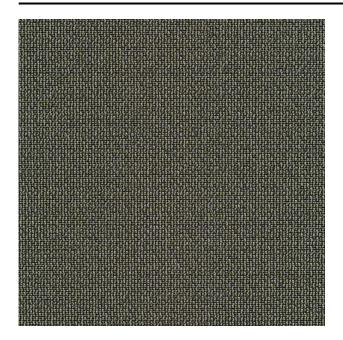

#### Description

A rugged upholstery fabric with a subtle colour effect. Woven with a specially developed mélange yarn, made from a combination of different coloured threads. The weave structure and the contrast between warp and weft, give this fabric a three-dimensional look. Reno is available in a wide range of modest and practical colours.

### **Product images**