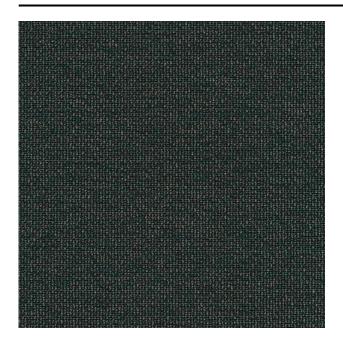

#### Description

A rugged upholstery fabric with a subtle colour effect. Woven with a specially developed mélange yarn, made from a combination of different coloured threads. The weave structure and the contrast between warp and weft, give this fabric a three-dimensional look. Reno is available in a wide range of modest and practical colours.

### **Product images**