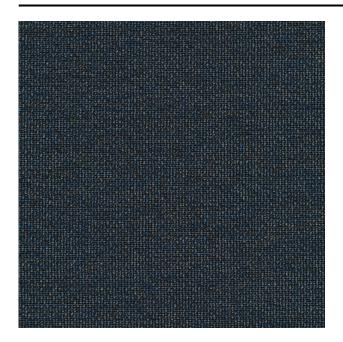

#### Description

A rugged upholstery fabric with a subtle colour effect. Woven with a specially developed mélange yarn, made from a combination of different coloured threads. The weave structure and the contrast between warp and weft, give this fabric a three-dimensional look. Reno is available in a wide range of modest and practical colours.

### **Product images**