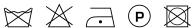

est and practical colours.

#### **Specifications**

| Part ID                  | 0400120044                |
|--------------------------|---------------------------|
| Composition              | 85% polyester, 15% cotton |
| Width (cm)               | 140 cm                    |
| Weight (g/m1)            | 624 g/m1                  |
| Lightfasness (scale 1-8) | 5                         |
| Pilling                  | 4-5                       |
| Wear resistance          | 45000                     |
| Flameretardant           | Yes                       |
| Color variants           | 32                        |
| Shrinkage (%)            | 1%                        |
|                          |                           |

#### Washing instructions

Industrial washing instructions











Does not apply.

### **Product images**