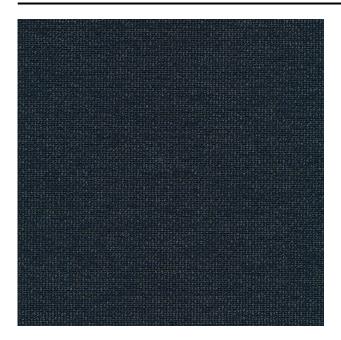

#### Description

A rugged upholstery fabric with a subtle colour effect. Woven with a specially developed mélange yarn, made from a combination of different coloured threads. The weave structure and the contrast between warp and weft, give this fabric a three-dimensional look. Reno is available in a wide range of modest and practical colours.

### **Product images**