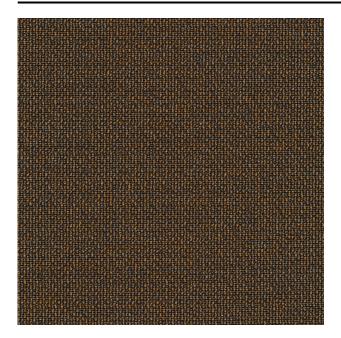

#### Description

A rugged upholstery fabric with a subtle colour effect. Woven with a specially developed mélange yarn, made from a combination of different coloured threads. The weave structure and the contrast between warp and weft, give this fabric a three-dimensional look. Reno is available in a wide range of modest and practical colours.

#### **Specifications**

| 0400120022                |
|---------------------------|
| 85% polyester, 15% cotton |
| 140 cm                    |
| 624 g/m1                  |
| 5                         |
| 4-5                       |
| 45000                     |
| Yes                       |
| 32                        |
| 1%                        |
|                           |