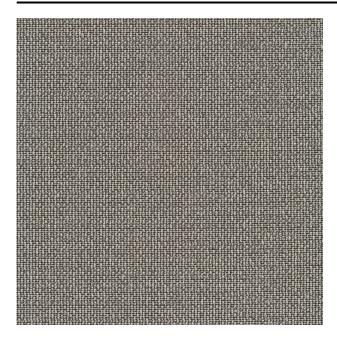

#### Description

A rugged upholstery fabric with a subtle colour effect. Woven with a specially developed mélange yarn, made from a combination of different coloured threads. The weave structure and the contrast between warp and weft, give this fabric a three-dimensional look. Reno is available in a wide range of modest and practical colours.

### **Product images**