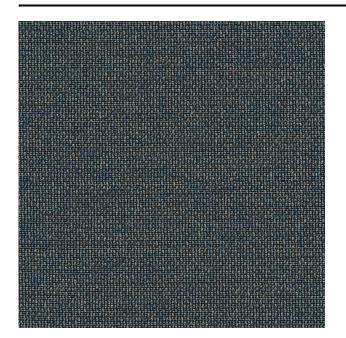

#### Description

A rugged upholstery fabric with a subtle colour effect. Woven with a specially developed mélange yarn, made from a combination of different coloured threads. The weave structure and the contrast between warp and weft, give this fabric a three-dimensional look. Reno is available in a wide range of modest and practical colours.

#### **Product images**