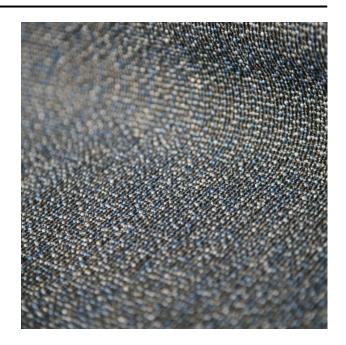

#### Description

A rugged upholstery fabric with a subtle colour effect. Woven with a specially developed mélange yarn, made from a combination of different coloured threads. The weave structure and the contrast between warp and weft, give this fabric a three-dimensional look. Reno is available in a wide range of modest and practical colours.

#### **Product images**