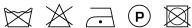

dest and practical colours.

#### **Specifications**

| Part ID                  | 0400120028                |
|--------------------------|---------------------------|
| Composition              | 85% polyester, 15% cotton |
| Width (cm)               | 140 cm                    |
| Weight (g/m1)            | 624 g/m1                  |
| Lightfasness (scale 1-8) | 5                         |
| Pilling                  | 4-5                       |
| Wear resistance          | 45000                     |
| Flameretardant           | Yes                       |
| Color variants           | 32                        |
| Shrinkage (%)            | 1%                        |
| Color variants           | 32                        |

### Washing instructions

Industrial washing instructions











Does not apply.

## Product images