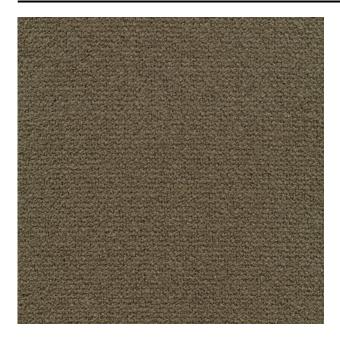

#### Description

a high-end bouclé upholstery fabric which feels like wool. Monza is made from a combination of mostly natural materials, resulting in a woollen look. The rich bouclé structure nicely showcases the bold, yet natural colours.