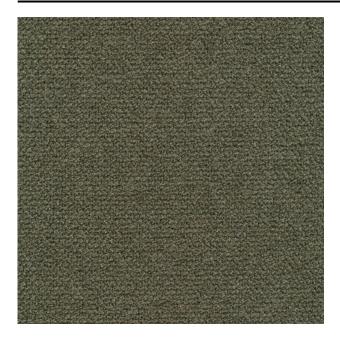

## MONZA 58

#### Description

a high-end bouclé upholstery fabric which feels like wool. Monza is made from a combination of mostly natural materials, resulting in a woollen look. The rich bouclé structure nicely showcases the bold, yet natural colours.